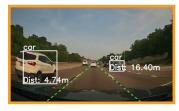

The road-facing camera detects potential dangers, such as tailgating, and an in-cab 'record video' button allows drivers to capture custom clips when needed for added protection.

The driver-facing camera identifies risky behavior that can lead to accidents, such as cell phone use and not wearing a seatbelt.

### **Improve Driver Safety**

Identify and coach the riskiest driving behaviors in real-time within the cab such as tailgating, phone in-use, and no seatbelt detected.

Take corrective action when other unsafe events occur such as speeding, rapid acceleration, and harsh braking events.