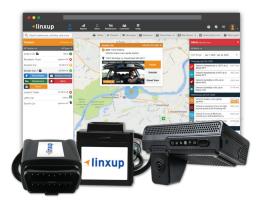

# **Streamline Your Safety Program**

Use Linxup's Driver Coaching Dashboard to know when to reward good driving performance or initiate coaching.

Document discussions with drivers during coaching sessions to stay organized and help enforce your safety program.