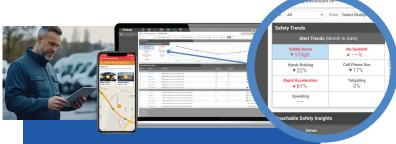

## **Key Features:**

**Safey Trends**: Showcases fleet and individual driver performance over time helping you to quickly assess risk and address problem areas (harsh braking, speeding, phone use, etc).

Coachable Safety Insights: Displays your highest and lowest performers for each risky driving behavior detected, guiding you to focus on coaching or rewarding the right drivers, based on their driving record.