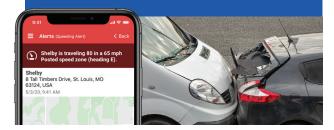

Your dashboard helps you quickly uncover key risks by high-lighting safety trends and coachable moments. You'll know instantly when a reward is due or coaching is required. Review video footage of the most egregious events, and document driver discussions — all within your account, providing a seamless coaching experience.