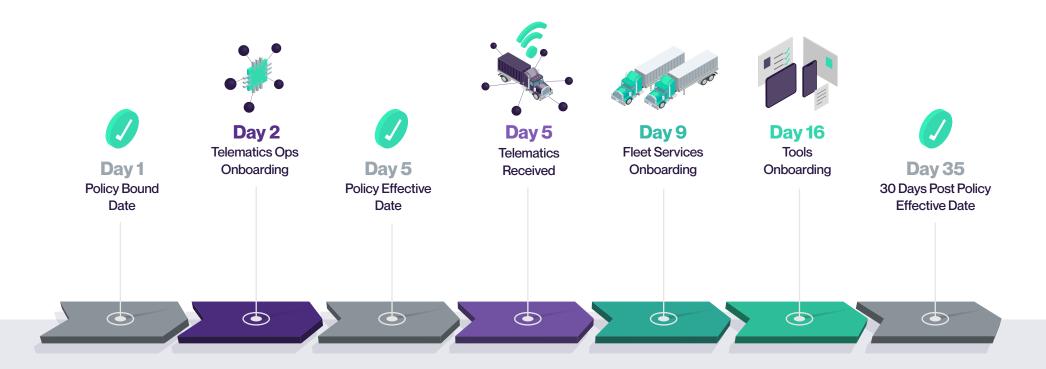

# Getting started is as easy as 1, 2, 3.

When you bind with HDVI, onboarding is quick and hassle-free. From telematics integrations to industry-leading productivity tools, HDVI empowers you to take control of your business and reduce costs.

# HDVI delivers instant cost savings and fast deployment.

When you choose HDVI as your trusted insurance provider, you see cost savings on day one. Deployment couldn't be easier and we're with you every step of the way.